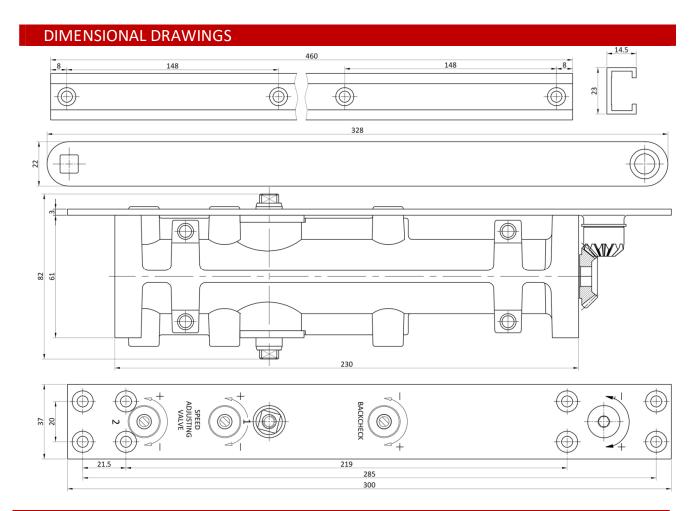

R CLOSERS**







#### STANDARD FEATURES

Certification: UL &CUL Listed, UL10C 3 Hours fire rating

> Spring Power: Size 2 to 4

Durability: 500,000 cycles above
Function: Adjustable Closing speed
Adjustable Latching speed

Installation type: Concealed mount

Pressure relief valve: Yes

Max. Opening: 170 ° for size 2/3, 90° for size 4

Mechanism: Rack & PinionHand of door: Non handed

Materials of Body: Die Cast Aluminum

Materials of guide rail

and Main Arm:

Materials of Spring: 60Si2Mn

Piston and Pinion: Heat treated, 20Cr

Bearing: Full complement bearings for long durability

Arm shaft width: 9 mm

Fluid: Germany Brand, Anti-Freeze and Fire -proof for working

at -42°C to 55°C

Finish: Aluminum (Silver), Others upon request.

Warranty: 5 Years

#### **INSTALLATION TYPE:**











# HOW TO ORDER:

| Model       |                    | Spring power size      |                    | Remarks                 |                       |
|-------------|--------------------|------------------------|--------------------|-------------------------|-----------------------|
| X-U8924     |                    | 2-4                    |                    |                         |                       |
| X-U8924BC   |                    | 2-4                    |                    | With Backcheck          |                       |
| Closer Size |                    | Recommended Door width |                    | Recommended Door weight |                       |
|             | Interiors door     |                        | Exterior door      |                         |