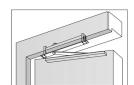

DOOR CLOSERS**







#### STANDARD FEATURES

Certification: UL &CUL Listed, UL10C 3 Hours fire rating

> Spring Power: Size 2 to 4

Durability: 500,000 cycles above
Function: Adjustable Closing speed
Adjustable Latching speed

Installation type: Concealed mount

Pressure relief valve: Yes

Max. Opening: 170 ° for size 2/3, 90° for size 4

Mechanism: Rack & PinionHand of door: Non handed

Materials of Body: Die Cast Aluminum

Materials of guide rail

and Main Arm:

Materials of Spring: 60Si2Mn

Piston and Pinion: Heat treated, 20Cr

Bearing: Full complement bearings for long durability

Arm shaft width: 9 mm

Fluid: Germany Brand, Anti-Freeze and Fire -proof for working

at -42°C to 55°C

Finish: Aluminum (Silver), Others upon request.

Warranty: 5 Years

#### **INSTALLATION TYPE:**











# HOW TO ORDER:

| Model       |                    | Spring power size      |                    | Remarks                 |                       |
|-------------|--------------------|------------------------|--------------------|-------------------------|-----------------------|
| X-U8924     |                    | 2-4                    |                    |                         |                       |
| X-U8924BC   |                    | 2-4                    |                    | With Backcheck          |                       |
| Closer Size |                    | Recommended Door width |                    | Recommended Door weight |                       |
|             | Interiors door     |                        | Exterior door      |                         |