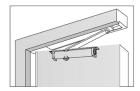

ALED DOOR CLOSERS**







#### STANDARD FEATURES

Certification: UL &CUL Listed, UL10C 3 Hours fire rating

> Spring Power: Size 2 to 4

Durability: 500,000 cycles above
Function: Adjustable Closing speed
Adjustable Latching speed

Installation type: Concealed mount

Pressure relief valve: Yes

Max. Opening: 170 ° for size 2/3, 90° for size 4

Mechanism: Rack & PinionHand of door: Non handed

Materials of Body: Die Cast Aluminum

Materials of guide rail

and Main Arm:

Materials of Spring: 60Si2Mn

Piston and Pinion: Heat treated, 20Cr

Bearing: Full complement bearings for long durability

Arm shaft width: 9 mm

Fluid: Germany Brand, Anti-Freeze and Fire -proof for working

at -42°C to 55°C

Finish: Aluminum (Silver), Others upon request.

Warranty: 5 Years

#### **INSTALLATION TYPE:**











# HOW TO ORDER:

| Model       |                    | Spring power size      |                    | Remarks                 |                       |
|-------------|--------------------|------------------------|--------------------|-------------------------|-----------------------|
| X-U8924     |                    | 2-4                    |                    |                         |                       |
| X-U8924BC   |                    | 2-4                    |                    | With Backcheck          |                       |
| Closer Size |                    | Recommended Door width |                    | Recommended Door weight |                       |
|             | Interiors door     |                        | Exterior door      |                         |