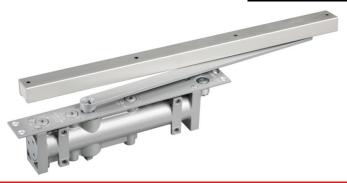

### X-U8924

## **OVERHEAD CONCEALED DOOR CLOSERS**

#### STANDARD FEATURES

Certification: UL &CUL Listed, UL10C 3 Hours fire rating

> Spring Power: Size 2 to 4

Durability: 500,000 cycles above
Function: Adjustable Closing speed
Adjustable Latching speed

Installation type: Concealed mount

Pressure relief valve: Yes

Max. Opening: 170 ° for size 2/3, 90° for size 4

Mechanism: Rack & PinionHand of door: Non handed

Materials of Body: Die Cast Aluminum

Materials of guide rail

and Main Arm:

Materials of Spring: 60Si2Mn

Piston and Pinion: Heat treated, 20Cr

Bearing: Full complement bearings for long durability

Arm shaft width: 9 mm

Fluid: Germany Brand, Anti-Freeze and Fire -proof for working

at -42°C to 55°C

Finish: Aluminum (Silver), Others upon request.