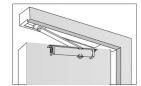

ED DOOR CLOSERS**







#### STANDARD FEATURES

Certification: UL &CUL Listed, UL10C 3 Hours fire rating

> Spring Power: Size 2 to 4

Durability: 500,000 cycles above
Function: Adjustable Closing speed
Adjustable Latching speed

Installation type: Concealed mount

Pressure relief valve: Yes

Max. Opening: 170 ° for size 2/3, 90° for size 4

Mechanism: Rack & PinionHand of door: Non handed

Materials of Body: Die Cast Aluminum

Materials of guide rail

and Main Arm:

Materials of Spring: 60Si2Mn

Piston and Pinion: Heat treated, 20Cr

Bearing: Full complement bearings for long durability

Arm shaft width: 9 mm

Fluid: Germany Brand, Anti-Freeze and Fire -proof for working

at -42°C to 55°C

Finish: Aluminum (Silver), Others upon request.

Warranty: 5 Years

#### **INSTALLATION TYPE:**











# HOW TO ORDER:

| Model       |                    | Spring power size      |                    | Remarks                 |                       |
|-------------|--------------------|------------------------|--------------------|-------------------------|-----------------------|
| X-U8924     |                    | 2-4                    |                    |                         |                       |
| X-U8924BC   |                    | 2-4                    |                    | With Backcheck          |                       |
| Closer Size |                    | Recommended Door width |                    | Recommended Door weight |                       |
|             | Interiors door     |                        | Exterior door      |                         |